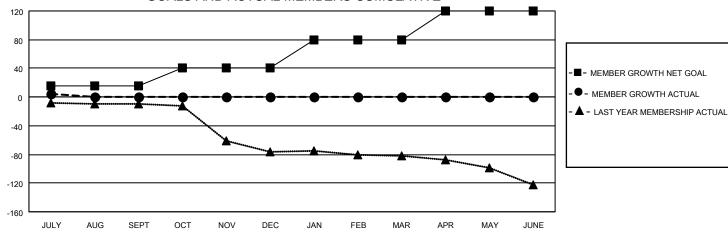

## District 105 A

| Clubs         |               |             |               | Members               |                        |                         |                                                    |  |
|---------------|---------------|-------------|---------------|-----------------------|------------------------|-------------------------|----------------------------------------------------|--|
|               | RESULTS FOR   | R 2021-2022 |               | RESULTS FOR 2021-2022 |                        |                         |                                                    |  |
| QUARTER       | NEW CLUB GOAL | NEW CLUBS   | DROPPED CLUBS | QUARTER MEME          | BER GROWTH NET<br>GOAL | MEMBER GROWTH<br>ACTUAL | DROPPED<br>MEMBERS ACTUAL<br>(including transfers) |  |
| JULY/AUG/SEPT | 0             | 0           | 0             | JULY/AUG/SEPT         | 15                     | 29                      | 17                                                 |  |
| OCT/NOV/DEC   | 0             | 0           | 0             | OCT/NOV/DEC           | 25                     | 0                       | 0                                                  |  |
| JAN/FEB/MAR   | 1             | 0           | 0             | JAN/FEB/MAR           | 40                     | 0                       | 0                                                  |  |
| APR/MAY/JUNE  | 0             | 0           | 0             | APR/MAY/JUNE          | 40                     | 0                       | 0                                                  |  |

#### GOALS AND ACTUAL MEMBERS CUMULATIVE

| DROPPED CLUBS: 0          |    | 8 CLUBS OF 61 ADDED 1 OR MORE<br>NEW MEMBERS | GENDER DISTRIBUTION  MALE 892 (76.24%) |              |    |
|---------------------------|----|----------------------------------------------|----------------------------------------|--------------|----|
| DROPPED MEMBERS           |    |                                              | FEMALE                                 | 278 (23.76%) |    |
| DECEASED                  | 0  | CLICK HERE FOR CUMULATIVE                    | TOTAL FAMILY UNIT MEMBERS              |              | 72 |
| CLUB CANCELLED 0 OTHER 17 |    | MEMBERSHIP DATA                              | FAMILY MEMBERS PAYING HALF DUES        |              | 36 |
|                           |    |                                              |                                        |              | 30 |
| TOTAL                     | 17 |                                              | 5020                                   |              |    |